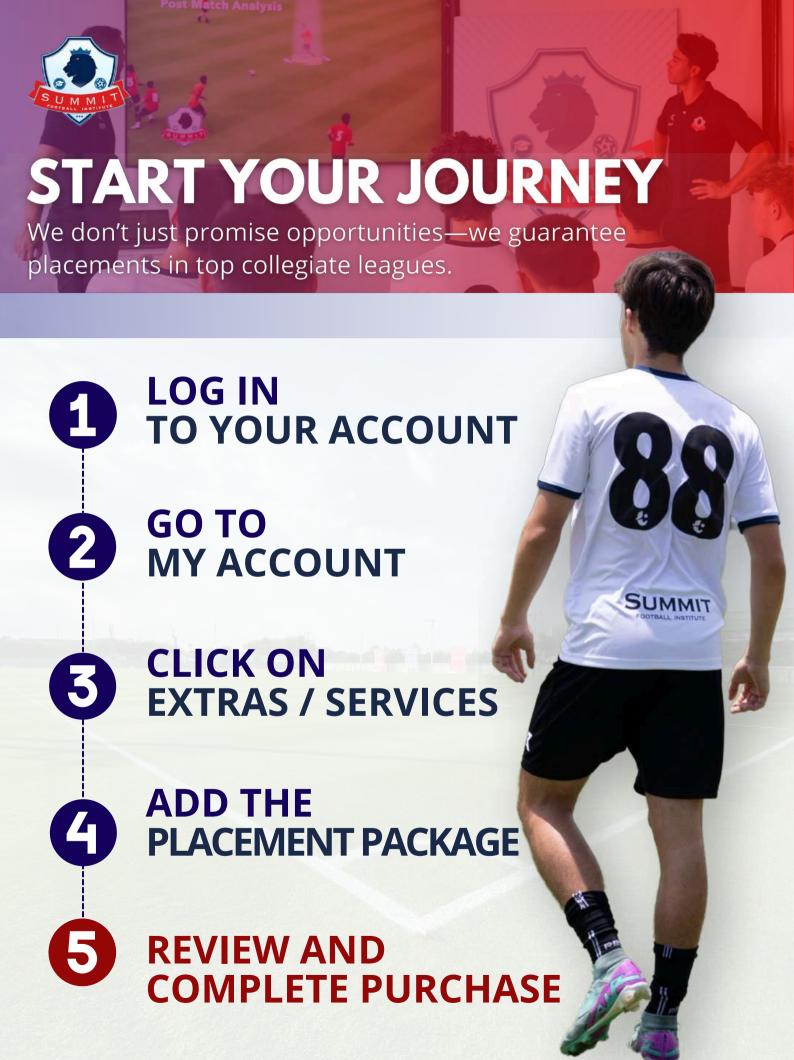

### A complete service built for serious student-athletes.

At SFI, we regularly receive requests from coaches across the U.S. and Canada searching for quality players—sometimes multiple times a week. With such consistent demand, we've developed the Summit Total Placement Package to directly connect you with those opportunities.

This service is designed to increase your exposure to over 600 university coaches—many of whom can't attend our events in person. Through our network, we give your profile the attention it deserves, beyond the showcase pitch.